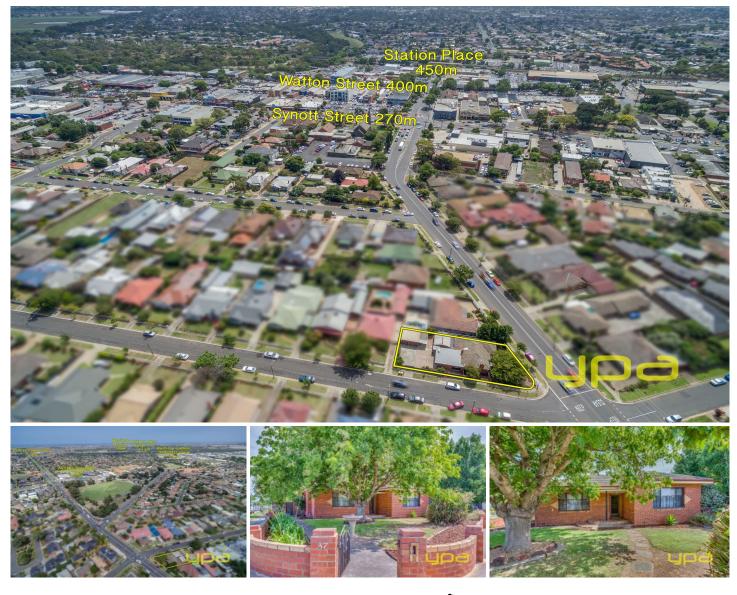

## **37 Duncans Road WERRIBEE VIC**

This is the dream opportunity right in the heart of Werribee Central.

A corner site with Activity Centre Zoning with the endless possibilities of what you can develop from businesses, shops, offices, and apartments right in the heart of Wyndham.

Seconds walk to Synnot Street commercial precinct, Watton Street cafes, restaurants, shops, station place shops, Werribee train station, Werribee Secondary College, Mackillop Catholic College, Corpus Christi, Werribee primary, access to princes highway and princes freeway within just a few minutes and finally a 10 minute drive to Wyndham Harbour, Werribee Open Range Zoo, Werribee Park Mansion and Shadowfax Winery.