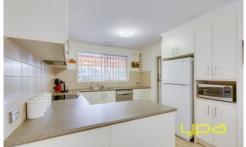

Three bedrooms with built in robes Large living space with gas fireplace Kitchen/ Meals area

Renovated kitchen with quality stainless steel appliances and dishwasher overlooking the entire backyard and entertaining area