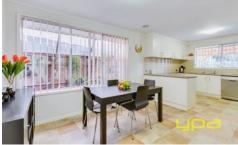

Three bedrooms with built in robes Large living space with gas fireplace Kitchen/ Meals area

Renovated kitchen with quality stainless steel appliances and dishwasher overlooking the entire backyard and entertaining area