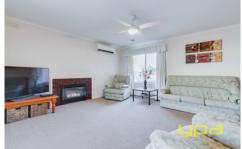

Three bedrooms with built in robes Large living space with gas fireplace Kitchen/ Meals area

Renovated kitchen with quality stainless steel appliances and dishwasher overlooking the entire backyard and entertaining area