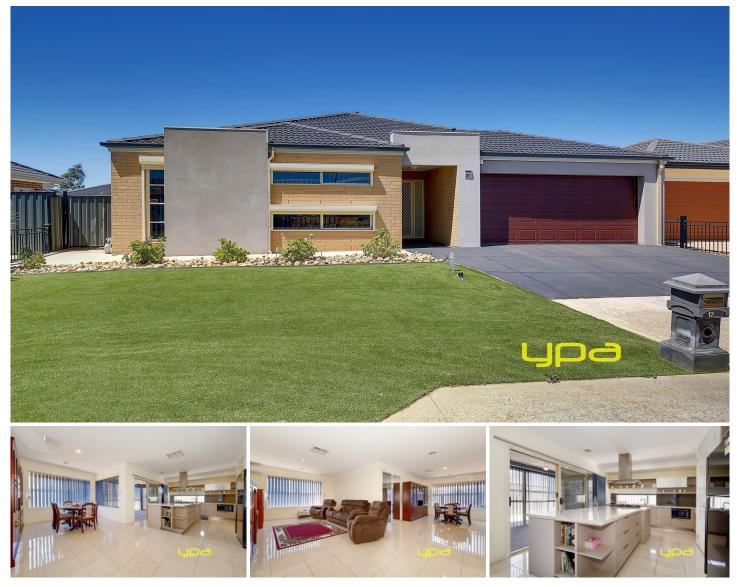

## **12 Armadale Court TARNEIT VIC**

Simply stunning by presentation, packed with quality features and set in a prime position of TarneitThe Popular Rise Estate with all amenities nearby like Tarneit Gardens Shopping centre, schools, beautiful parklands, Tarneit Community centre and Tarneit Train station.

Presenting:

Massive master bedroom with en suite and multiple built in robes.

Good sized bedrooms with BIR.

Modern Kitchen includes stone bench tops, 900 mm stainless steel appliances, ample cupboard space.

Multiple living areas for each and every family member including separate lounge room, family and separate rumpus or theatre room.

Spacious laundry and remote control double garage. Enclosed pergola area.