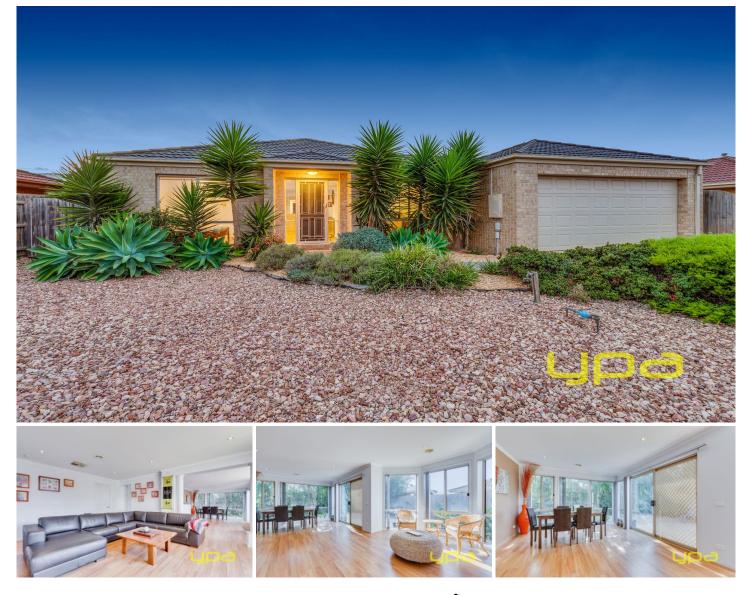

## 11 Ozzimo Way WERRIBEE VIC

The BROUGHTON by Simmonds is one of those floor plans that is not only desirable but sensibly clever in so many aspects. Comprising three bedrooms plus a study or fourth bedroom option, the master entails a handy ensuite and walk in robes, while the open design offers a formal lounge, central vinyl wrap kitchen complete with stainless appliances and an adjoining separate meals conservatory with back yard views and second family room. With an east facing orientation the living zones have direct northern exposure allowing an abundant flow of natural sunlight all year around. Ducted heating evaporative cooling enable you to control the desired internal climate while select floating flooring throughout including bedrooms are not only great for asthmatics but also make for easy cleaning. For the cars or handyman, the double garage is ideal while a low maintenance approach is perfect for easy grounds management with established gardens allowing for