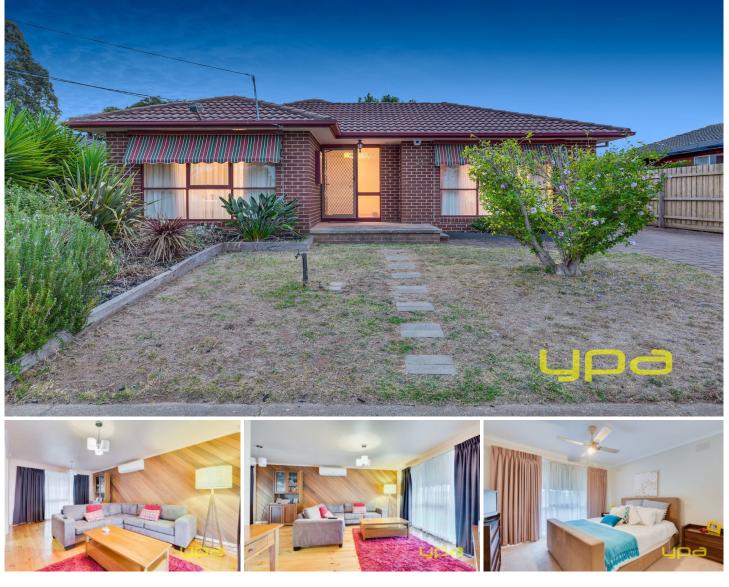

## 11 Shoalhaven Street WERRIBEE VIC

Investors and 1st home buyers take note of this amazing opportunity to secure a solid four bedroom home with 2 living areas, and positioned in very central Werribee with schools, parklands, shops and all amenities within short walking distance.

Separate lounge and a large family room/rumpus Central bathroom and 2-way ensuite Updated kitchen with stainless steel appliances Solid timber floor boards Ducted heating and split-system cooling Oversized double garage at the rear

All this establishment on approx. 539m2 land, inspect with confidence! (PHOTO ID REQUIRED AT OPEN FOR INSPECTION)