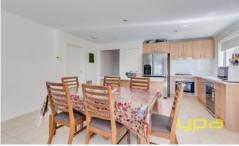

This home includes:

Four good size bedrooms.

Master with WIR and full en-suite.

Big living/family area at the back adjoined to kitchen.

Good size kitchen with enough cupboard space, stainless steel appliances, dishwasher.