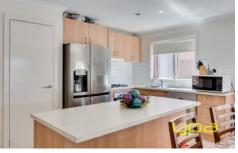

This home includes:

Four good size bedrooms.

Master with WIR and full en-suite.

Big living/family area at the back adjoined to kitchen.

Good size kitchen with enough cupboard space, stainless steel appliances, dishwasher.