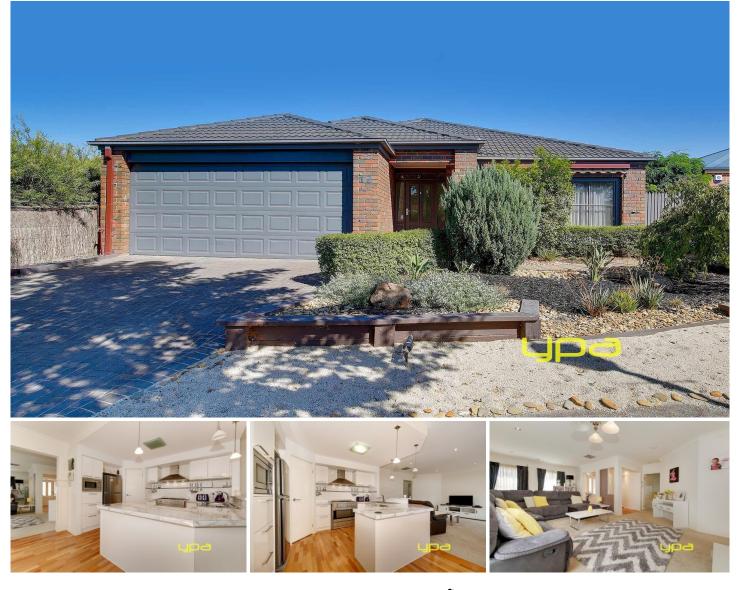

## 17 Greengables Drive WYNDHAM VALE VIC

Youre sure to be impressed by this well presented floor plan, positioned perfectly to take advantage of parklands and Lollypop creek with matured surroundings, public transport and Manor lakes central shopping centre short drive away.

Presenting three generous sized bedrooms all with built in robes Master with an en suite and walk in robe, large formal lounge, open plan kitchen/meals area complemented with a family room. Kitchen has loads of bench space with 900ml cooking appliances, dishwasher and an integrated microwave oven.

Outside is also covered with a decked undercover entertainment area leading to a nice sized backyard for the kids to run around.

Extras such as ducted heating, ducted cooling, double garage with internal access, water tank and ducted vacuum all this within a short stroll to the many parklands in the