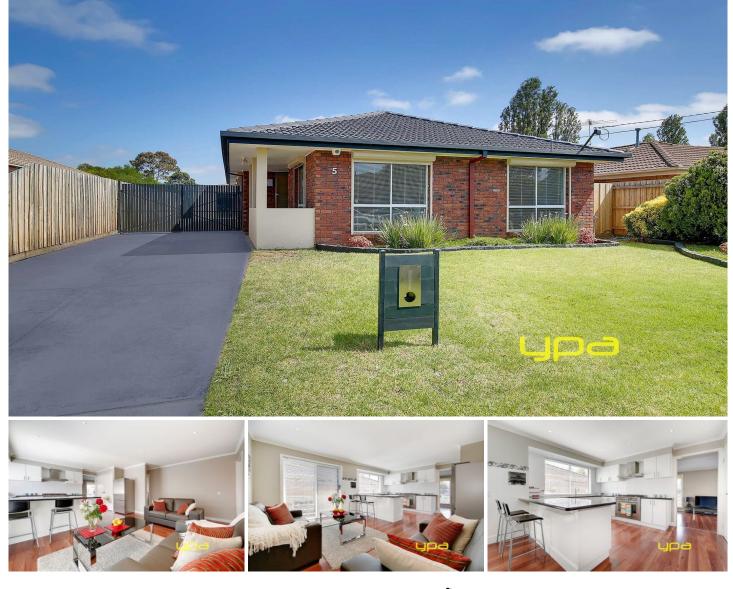

## **5 Goulburn Court WERRIBEE VIC**

The time is now to indulge in this pristine home located in a quiet court location handy to Public transport, close by to Primary & Secondary schools, local shops, sporting clubs, river walking trails, easy access to freeways, and within minutes to the newly renovated Pacific Werribee Shopping Centre.

Stunning and meticulously renovated home has to be seen to be appreciated comprising of 3 bedrooms all with built in robes and master bedroom complete with a beautiful en suite and a stunning central bathroom. Lounge room with a formal dining area leads to a wonderful kitchen with stainless steel appliances including a 900ml gas cook top and dishwasher overlooking a second living area.

Extras include brand new timber flooring, multiple split system reverse cycle air conditioners, roller shutters whilst