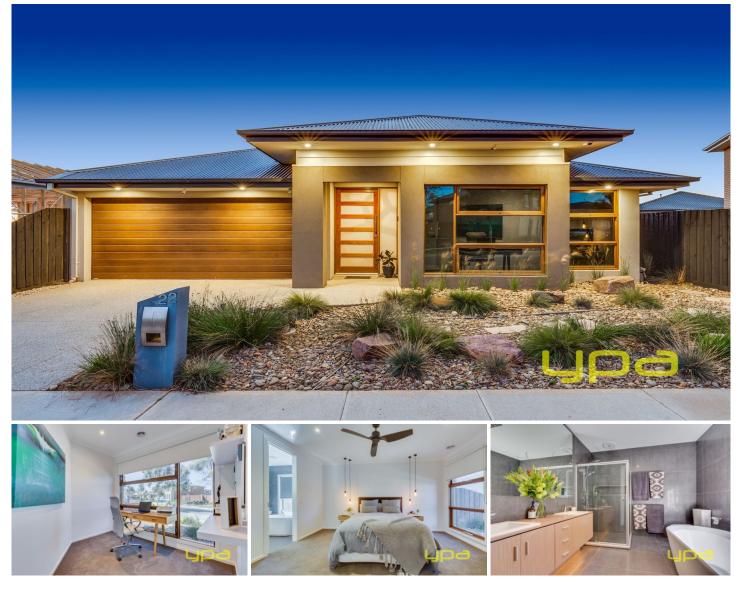

## 22 Advent Road WERRIBEE VIC

You are sure to be swept off your feet when entering this pristine custom designed Porter Davis home. It is certainly a once in a life time opportunity for anyone who is looking to save the headaches of building or just simply looking for a home where everything has been done if that is you, then this is your dream come true.

Situated in the new and very popular Riverwalk estate which has future plans for two schools, community center, town center and sporting reserves. With its very own Water Park and playgrounds for the kids, you are just minutes from the freeway, a short drive to Werribee CBD Precinct with restaurants, cafes, transport and shops galore. Simply put, you have everything you need at your fingertips. This near new home has more than enough room for any young couple or growing family to enjoy with loads of entertainment bonuses throughout the entire home. The

## 4 🛤 2 📛 2 🖨

Building Size: 29 sqmLand Size: 462 sqnView: https://w

: 462 sqm : https://www.ypa.com.au/7360779

Kirsty Cunningham 0414 344 475