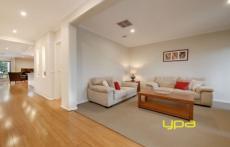

Comprising formal lounge upon entrance, the central Kitchen has been smartly placed at the centre of the home and has been finished with stone bench tops while the upmarket stainless free standing appliances including the dishwasher compliment the dual access walk in pantry with an abundance of cupboard space on offer whilst the adjoining meals/ family room displays impressive size.