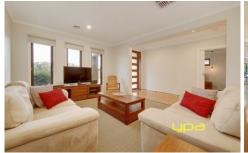

Comprising formal lounge upon entrance, the central Kitchen has been smartly placed at the centre of the home and has been finished with stone bench tops while the upmarket stainless free standing appliances including the dishwasher compliment the dual access walk in pantry with an abundance of cupboard space on offer whilst the adjoining meals/ family room displays impressive size.