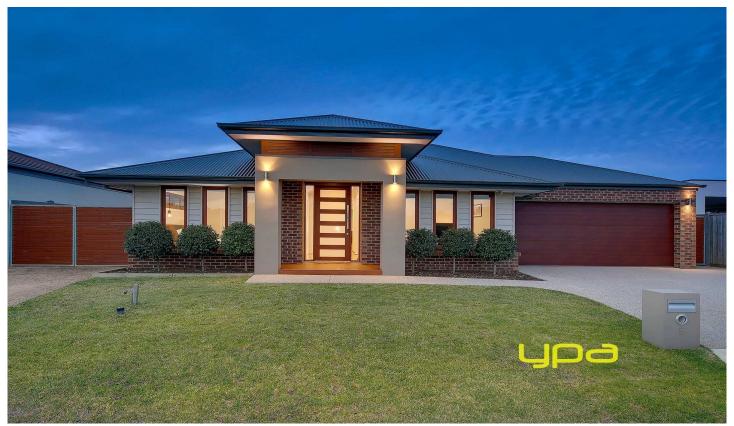

## **5 Ceri Court WERRIBEE VIC**

The time is now to indulge in this 4 year old modern home on an approximate 640m2 allotment that has been carefully placed in the ever sought after Wattle Grove estate surrounded by quality homes. Positioned to give you the lifestyle you seek, with a huge array of conveniences and a great base from which to zip into and out of the city. Boasting an approx. 32 Squares in total of divine luxury, this home comprises both informal and formal zones and a huge list of extras.

## 4 2 2 2

**Building Size**: 32 sqm **Land Size**: 640 sqm

View: https://www.ypa.com.au/7360782