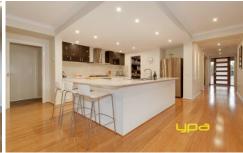

Comprising formal lounge upon entrance, the central Kitchen has been smartly placed at the centre of the home and has been finished with stone bench tops while the upmarket stainless free standing appliances including the dishwasher compliment the dual access walk in pantry with an abundance of cupboard space on offer whilst the adjoining meals/ family room displays impressive size.