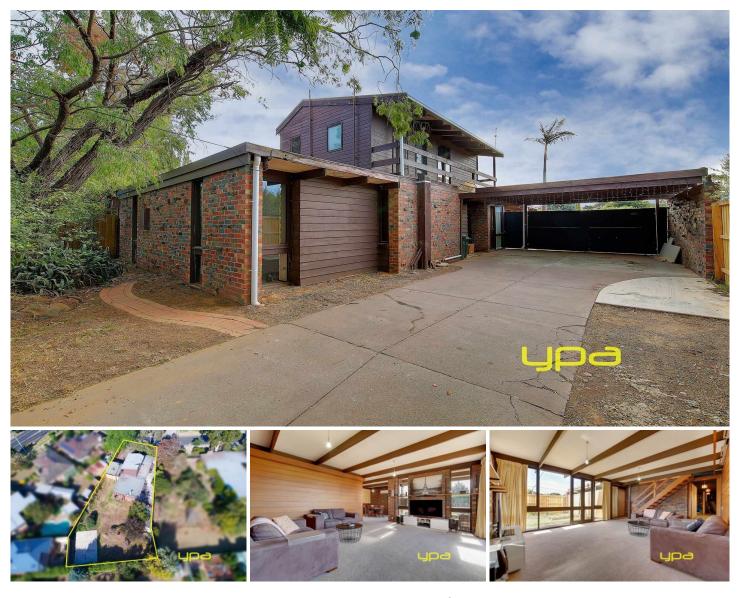

## 2 Slattery Street WERRIBEE VIC

Amazing opportunity to grab a home that provides different options in a highly sought location and is a must see for your consideration. On an approximate 1000m2 allotment that has great potential to be subdivided S.T.C.A. it is positioned amongst beautifully established surroundings on the south side of Werribee, only a short walk to Werribee CBDs lovely restaurants, cafe strip, shops, primary/secondary schools, public transport and easy freeway access. on an approx.

Light filled architecturally designed home with charm and quirkiness offers

4 bedrooms master with an en suite and walk in robe. remaining bedrooms

Formal lounge and dining area,

Kitchen with gas cooking facilities.

Renovated central bathroom and a separate living area that can be used as a study or theatre room.

## 4 🛤 2 📛 2 🖨

| <b>Building Size</b> | : 16 sqm                         |
|----------------------|----------------------------------|
| Land Size            | : 1000 sqm                       |
| View                 | : https://www.ypa.com.au/7360783 |