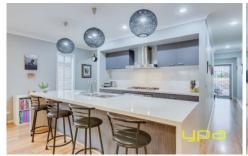

This intelligently designed home is perfect for the chef in the family, featuring a stunning kitchen with stone benchtops, a breakfast bar, 900mm Stainless steel appliances (Ariston) and a massive butlers pantry which compliments and opens up to the spacious living, meals and dining areas.