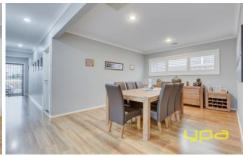

This intelligently designed home is perfect for the chef in the family, featuring a stunning kitchen with stone benchtops, a breakfast bar, 900mm Stainless steel appliances (Ariston) and a massive butlers pantry which compliments and opens up to the spacious living, meals and dining areas.