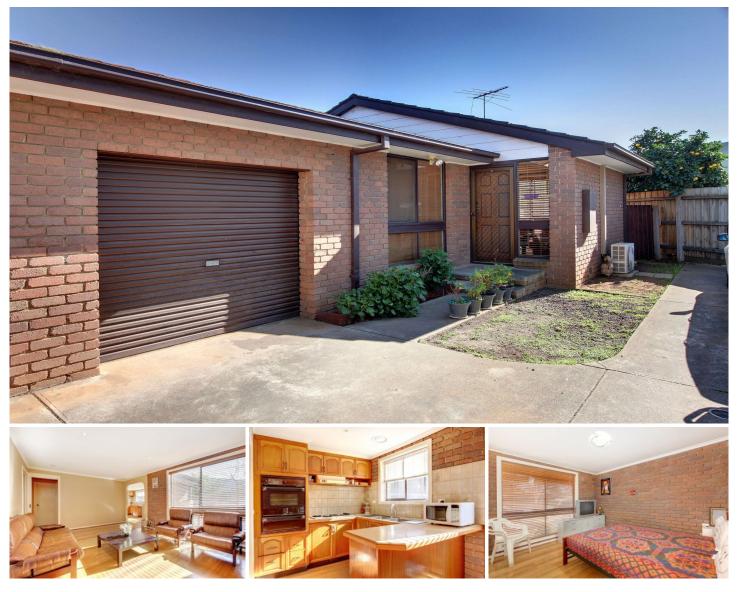

## 1/14 Kelly Street WERRIBEE VIC

The perfect location with easy access to all amenities, beautiful parklands around the corner and freeway access nearby. A character filled unit offering two fitted bedrooms, open plan living and meals area and a nice sized courtyard without all the maintenance. Appointments include split system heating and cooling, polished timber floors, a neat timber kitchen and a single lock up garage. A great opportunity for a first home buyer or investor to add to their portfolio!