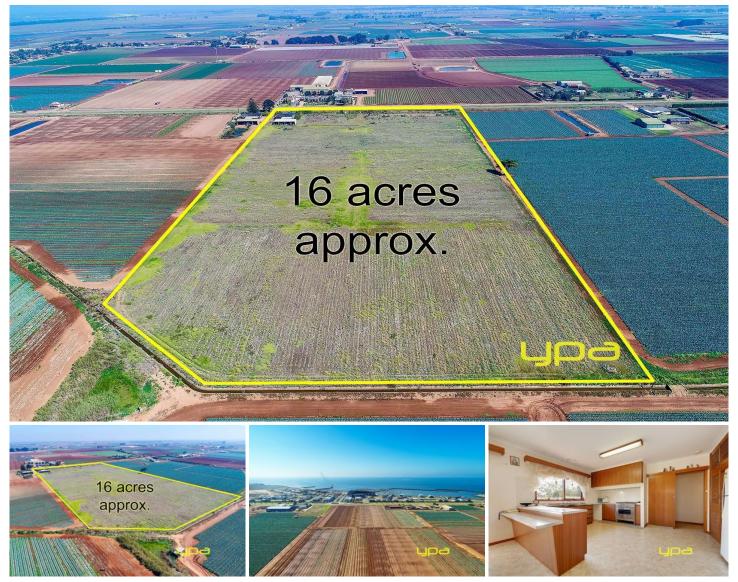

## 535 O'Connors Road WERRIBEE SOUTH VIC

Set on approximately 16 acres of farming land in the heart of Werribee South with views of the water and ever growing Marina precinct, provides excellent future capital growth potential.

With a solid home featuring, 4 Bedrooms. Central bathroom. Spacious lounge room. Large kitchen with adjoining meals area. Loads of garage and shed space.

Unique opportunity to secure your future. (PHOTO ID REQUIRED AT OPEN FOR INSPECTION)