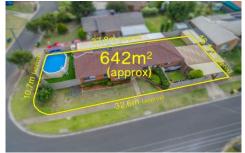

## **10 Bunyip Court WERRIBEE VIC**

Situated in a central Werribee position this comfortable family home is within walking distance to schools, local shops, public transport and only a short distance to many of Wyndhams most sought after attractions. Only a minutes away, Pacific Werribee, Italian Social Club, local sporting clubs, Werribee River & walking tracks and only a short drive to the Werribee CBD & Train station. The home has been renovated throughout and offers a very versatile and comfortable floor plan. Set on a large 642 sq m allotment (approx.) and offering numerous living zones the home entails:

## 4 2 2 2

**Building Size**: 17 sqm **Land Size**: 642 sqm

View: https://www.ypa.com.au/7360787

Kirsty Cunningham 0414 344 475