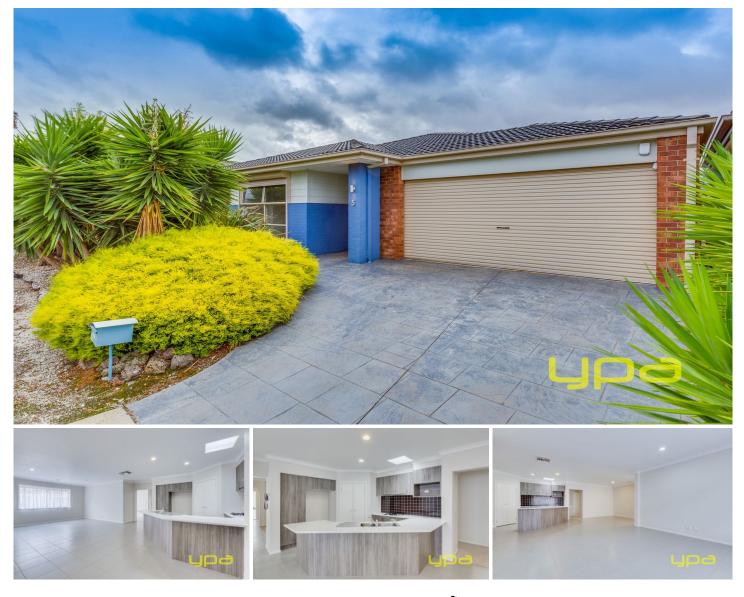

## **5 Zizina Avenue TARNEIT VIC**

With more key ingredients that any family could only want for, we are proud to present this pristine example of fine family sized living. Set in the desired Claremont Park Estate in a quiet street, the spacious four bedroom plan also offers a study and a choice of multiple large living zones. Comprising a formal lounge and dining room, open plan meals and family room and a separate rumpus, the central kitchen offers ample storage with stainless appliances and dishwasher. High ceilings aid the abundant natural light while ducted heating, evaporative cooling plus dual split system air conditioning is also here. Further appointments entail alarm system, security roller shutters, new carpets, rainwater greywater system and a double garage with internal and automated access. The north facing generous 600+M2 (APPROX) backyard presents the perfect entertaining opportunity from the undercover alfresco while there is still generous space for the kids to