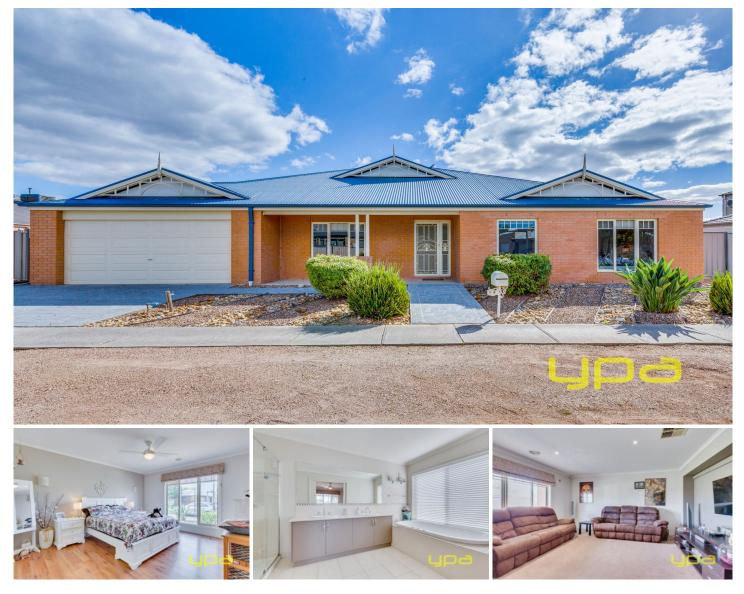

## 14 Bradman Drive TARNEIT VIC

We are proud to present this four bedroom plus study stunning home in highly south after location of Tarneit. Offering superb attention to detail and employing a wonderful family friendly floor plan, multiple living areas and amazing outdoor areas, there is certainly something here for each and every family member. This fantastic family home is located perfectly close distance to all the amenities you need such as parks, Werribee River, Tarneit West Shopping Centre, Pacific Werribee Shopping Centre, Good News Lutheran College, Islamic School of Melbourne, Cambridge Primary School, Bethany Catholic Primary school, local shops and public transport and all this set on a massive block size of approx... 624 sqm.

A long list of exclusive appointments includes: Four good size bedrooms with separate study. Three other bedrooms with BIR.

## 4 🛤 2 🚔 2 🖨

| Building Size | : 32 sqm                         |
|---------------|----------------------------------|
| Land Size     | : 624 sqm                        |
| View          | : https://www.ypa.com.au/7360797 |