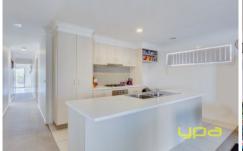

This home includes:

Four good size bedrooms

Master with WIR and full en suite.

Huge living area with dining/meals arrangements adjoining to kitchen.

Two bathrooms.

Decent size practical kitchen with enough cupboard space, pantry, stainless steel appliances, dishwasher etc.