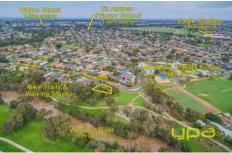

## **60 Manorvale Parade WERRIBEE VIC**

A mesmerizing home in a sought after central Werribee location backing onto the Werribee River, Picturesque trees/landscapes and the bike trails/walking tracks only seconds walk from your breathtaking backyard.