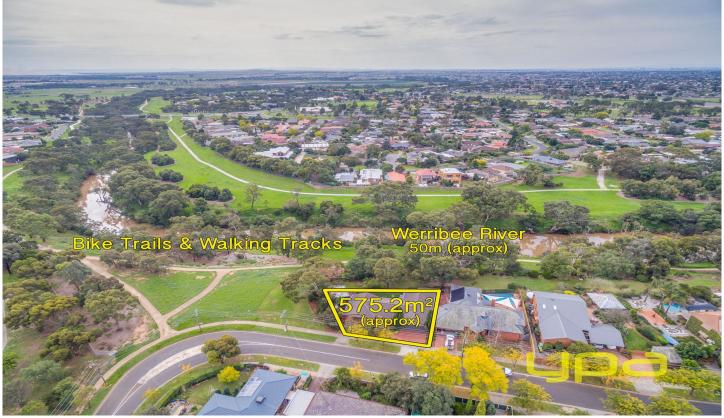

## **60 Manorvale Parade WERRIBEE VIC**

A mesmerizing home in a sought after central Werribee location backing onto the Werribee River, Picturesque trees/landscapes and the bike trails/walking tracks only seconds walk from your breathtaking backyard.