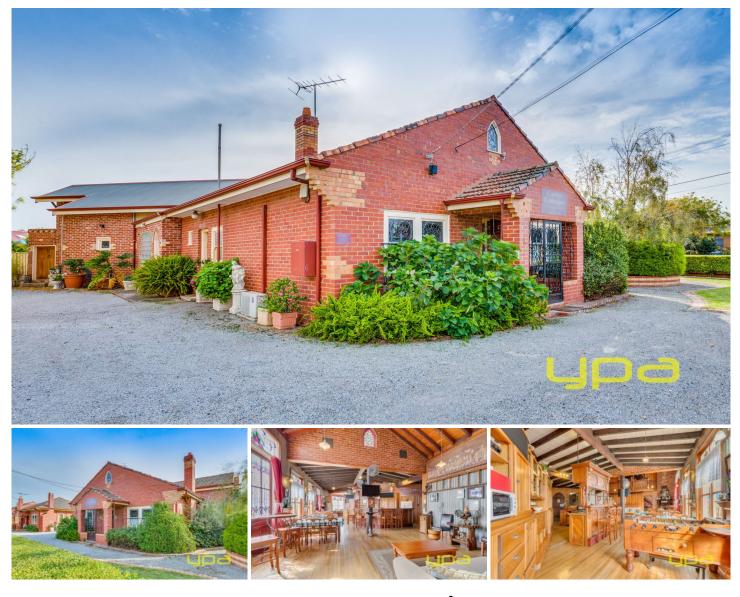

## 1 College Road WERRIBEE VIC

On the cusp of ACTIVITY CENTRE Zoning lies this GOLDEN opportunity to secure this picturesque home set right in the heart of Werribee central. Built in the 1930s you can feel the history, the energy of these very unique properties loaded with character and charming warmth.

Originality, brilliance and a homely feeling with a huge list of features that are sure to set hearts racing 5 Large Bedrooms 3 Bathrooms Oversize Bar Kitchen with Dishwasher Cathedral Ceilings High Ceilings Throughout Quality Wood Panelled Walls Original Decorative Cornices Original Polished Timber Flooring Entrance with Lead Light Door & Gothic Arch