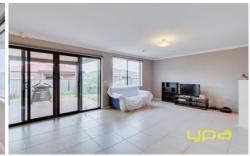

Master bedroom with walk in robes and ensuite.

Two other good size bedrooms with built in robes.

Big formal lounge area.

Separate study area.

Second living area at the back with dining area adjoined to kitchen.