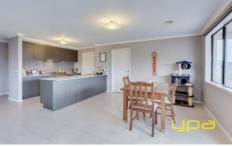

Master bedroom with walk in robes and ensuite.

Two other good size bedrooms with built in robes.

Big formal lounge area.

Separate study area.

Second living area at the back with dining area adjoined to kitchen.