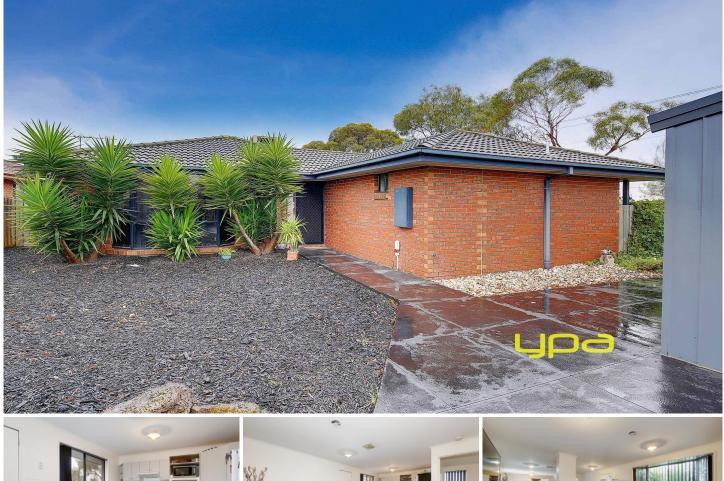

20 Mirabella Close WERRIBEE VIC

Located within easy distance to the newly renovated Werribee Pacific Plaza, AquaPulse/ Wyndham Events Centre, Public transport, quality schools this home cannot be located in a more convenient location. Consisting of:

Four large bedrooms Master with en suite and walk in robe.

Spacious open plan living arrangement.

Kitchen overlooking a huge meals and family living arrangement.

Ducted heating and evaporative air conditioning.

Double car garage.

All of this on a whopping approx. 682m2 block this home would be a smart move for first home buyers and savvy investors alike!

(PHOTO ID REQUIRED AT OPEN FOR INSPECTION)

| <b>Building Size</b> | : 22 sqm                         |
|----------------------|----------------------------------|
| Land Size            | : 682 sqm                        |
| View                 | : https://www.ypa.com.au/7360810 |