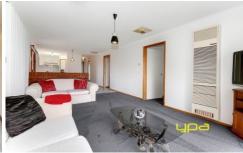

The central home consists of 3 bedrooms and a central bathroom, good size lounge and meals area, neat kitchen with gas cooking. Extras include Evaporative cooling, gas heating, double carport and remote control access to backyard.