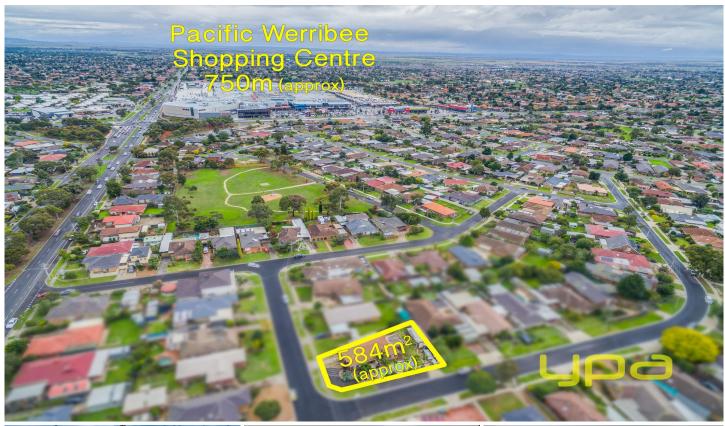

## 8 Hayden Street HOPPERS CROSSING VIC

If location is your main attraction then this is the property you must look to purchase! Located in the very popular Mossfiel estate, within close walking distance to Pacific Werribee, Mossfiel Primary School & Kindergarten, public transport, parklands,

AquaPulse and Hoppers Crossing Train station only a short drive away! This large corner block measures approximately 584sq of prime Hoppers Crossing land. The home offers:

Three bedrooms

Air conditioner