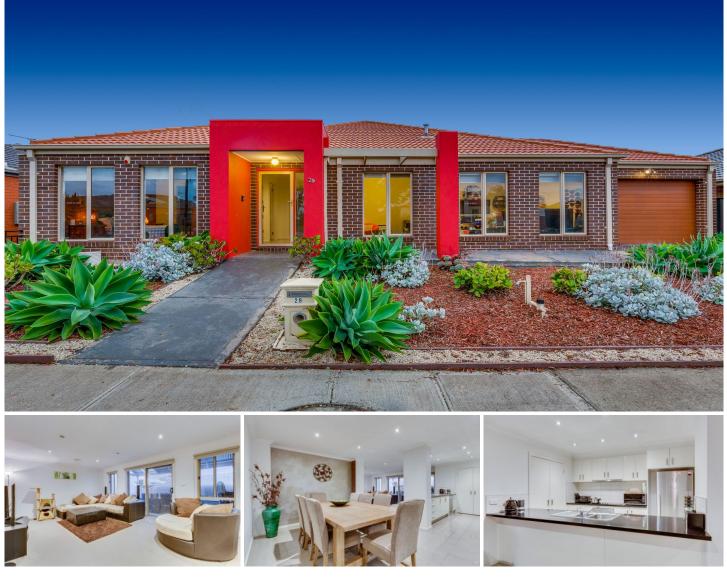

## 29 Nighthawk Road TARNEIT VIC

Welcome to 'The Rise' where this modern, immaculately presented home with beautifully landscaped garden and a fully functional floor plan happily waits for its new owners.

Accommodation: -

Master Bedroom with Ensuite and WIR Two Bedrooms with build in Robes Study and/or Forth Bedroom Separate lounge Living and meals area Oversized Single garage with rear roller door

Features: -

Modern kitchen with Stone bench tops complete with dishwasher