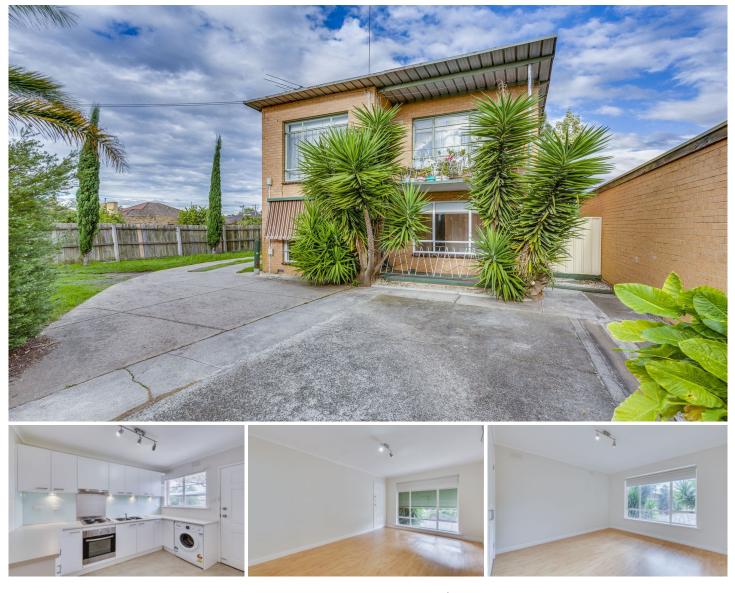

## 3/1 Beasley Avenue WERRIBEE VIC

Here is an ultimate option for the low maintenance minded owner or investor with this renovated delight. With a modernized kitchen featuring updated appliances and adjoining meals room, the large formal lounge is extremely generously sized also. Offering two great sized bedroom having both been serviced by a renovated bathroom. For the daily driver a carport is close at hand and a shared backyard is also larger than most could ever dream of. Dont like driving or own a car? This is perfect as you are only a five minute stroll to the Werribee CBD and the Train Station too! It just doesnt get much more convenient that this!