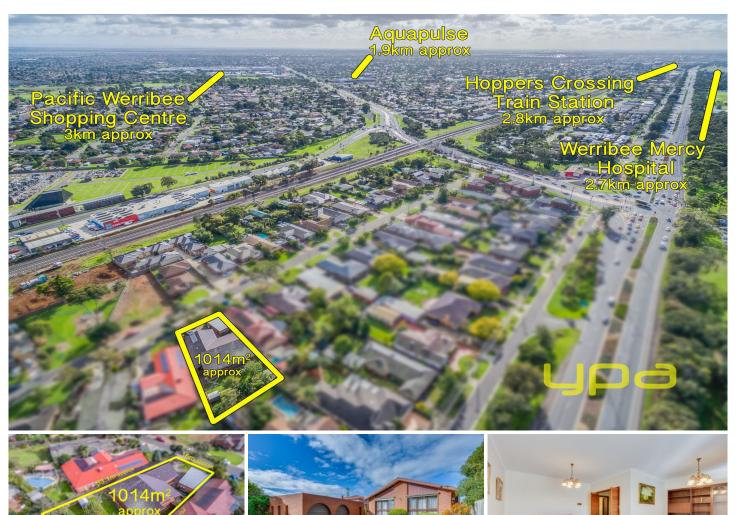

## 28 Tyrone Street WERRIBEE VIC

This is definitely one of those opportunities that dont come up often and this astounding occasion is just that as it is first time offered also. Built in an era when things were meant to last, the attention to detail and care taken constructing this home is impeccable. Comprising multiple living zones entailing a large formal lounge and dining room, large meals room, 2nd family room, and even a huge separate rumpus or games room the family has all the room that could be desired. Featuring five great sized bedrooms with the master entailing ensuite, a central bathroom also services the home. Suspended slab construction integrates hydronic floor heating while a combination of split system cooling and weather walls situated throughout help keep the elements to your desire. Cedar and face brick highlights further detail the finishes employed. Outdoors, the oversized double garage with adjoining workshop is great for both the cars and

5 **2 2 2** 

Land Size: 1014 sqm

View: https://www.ypa.com.au/7360821