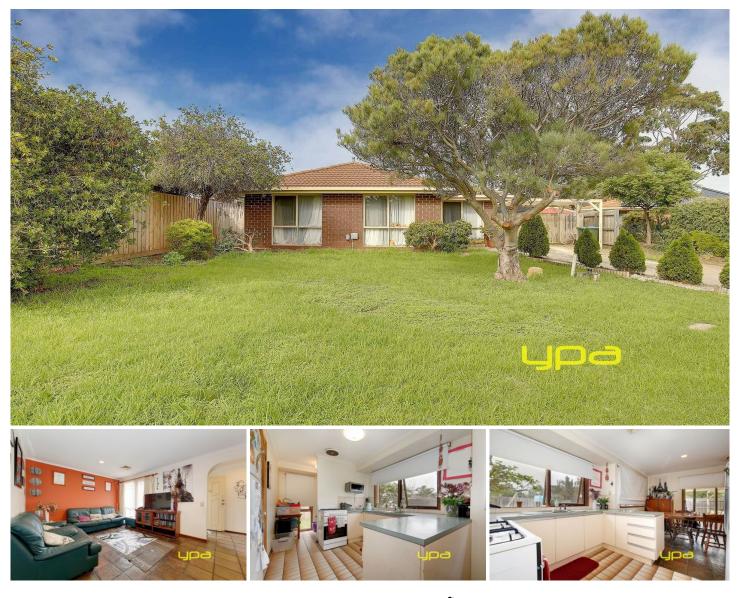

## **3 Avon Court WERRIBEE VIC**

What a perfect opportunity to grab a home located ideally on the South side of Werribee on a large approximate 618m2 allotment. The potential of this fantastic property is unlimited, add this to your portfolio or move in and enjoy a convenient location with loads of options.

Positioned in a quiet court location the home presents three bedrooms, central bathroom, spacious formal lounge room, kitchen with gas cooking facilities and an adjoining meals area. Added features include ducted heating and a carport with rear access.

Easy access to freeway, quality schools, shops and other popular amenities including Werribee Park Precinct.

Certainly one that will be extremely hard to beat for so many reasons!

(PHOTO ID REQUIRED AT OPEN FOR INSPECTION)