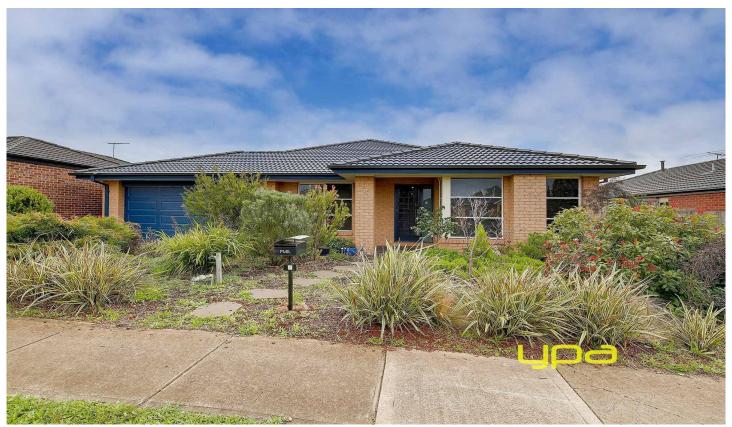

## 7 Mermaid Crescent WYNDHAM VALE VIC

This just has to be the answer to what youre looking for in a family sized, 4 years young, clean modern home. With all the hard work taken out of building, you could be the lucky one to put your name against this one.

This open design home features three large fitted bedrooms plus study with the master offering both walk in robes and a full en suite. A separate formal lounge is offered, while the central kitchen entails stainless appliances including dishwasher and 900ml upright stove adjoining are the large tiled open meals and family rooms. While only four years young, the balance of the builders warranty passes on giving you peace of mind when buying here.

Gas ducted heating and evaporative air conditioner keep you cosy all year around, whilst an el fresco is perfect to entertain friends. An automated access double garage also offers internal access for the winter months and is perfect

## 3 2 2 2

**Building Size**: 25 sqm **Land Size**: 613 sqm

View: https://www.ypa.com.au/7360824