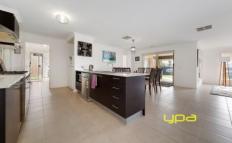

This open design home features three large fitted bedrooms plus study with the master offering both walk in robes and a full en suite. A separate formal lounge is offered, while the central kitchen entails stainless appliances including dishwasher and 900ml upright stove adjoining are the large tiled open meals and family rooms. While only four years young, the balance of the builders warranty passes on giving you peace of mind when buying here.