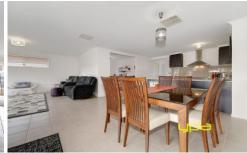

This open design home features three large fitted bedrooms plus study with the master offering both walk in robes and a full en suite. A separate formal lounge is offered, while the central kitchen entails stainless appliances including dishwasher and 900ml upright stove adjoining are the large tiled open meals and family rooms. While only four years young, the balance of the builders warranty passes on giving you peace of mind when buying here.