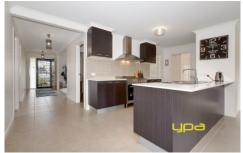

This open design home features three large fitted bedrooms plus study with the master offering both walk in robes and a full en suite. A separate formal lounge is offered, while the central kitchen entails stainless appliances including dishwasher and 900ml upright stove adjoining are the large tiled open meals and family rooms. While only four years young, the balance of the builders warranty passes on giving you peace of mind when buying here.