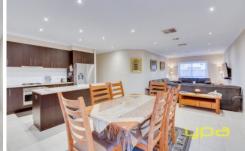

## 2/231 Thames Boulevard TARNEIT VIC

Offering some of the finer appointments within a quality construction that only a few homes come with, this superb 3 bedroom example will certainly entice any live in owner or investor with an eye for detail. Comprising high ceilings, the open floor plan offers a large central kitchen with stainless appliances including dishwasher, adjoining meals and large living room with abundant natural light. The master bedroom offers a walk in robe and private ensuite while the other bedrooms are serviced by a central bathroom. Air conditioning and ducted heating keep the elements to your desire while powered roller shutters also aid with this and additional security. Fastidious owners have certainly left their mark with impeccable presentation throughout, updated coloured paving throughout and so much more. A refreshed outdoor entertaining area is perfect for the family BBQ occasions while offering optimum protection from the elements also. For the daily