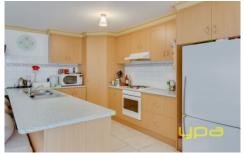

Consisting of:

Three large bedrooms.

Master bedroom with ensuite and built in robes.

Second bedroom with large mirror in robes and third bedroom with BIR.

Good size kitchen gas cooktop, pantry and lot of cupboard space.