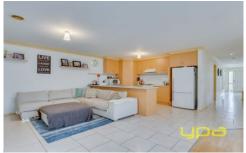

Huge meals and family living area adjoined to kitchen which leads to big covered backyard.

Central bathroom well connected to other bedrooms.

Ducted heating and split system air conditioning.

Covered outdoor entertaining area.