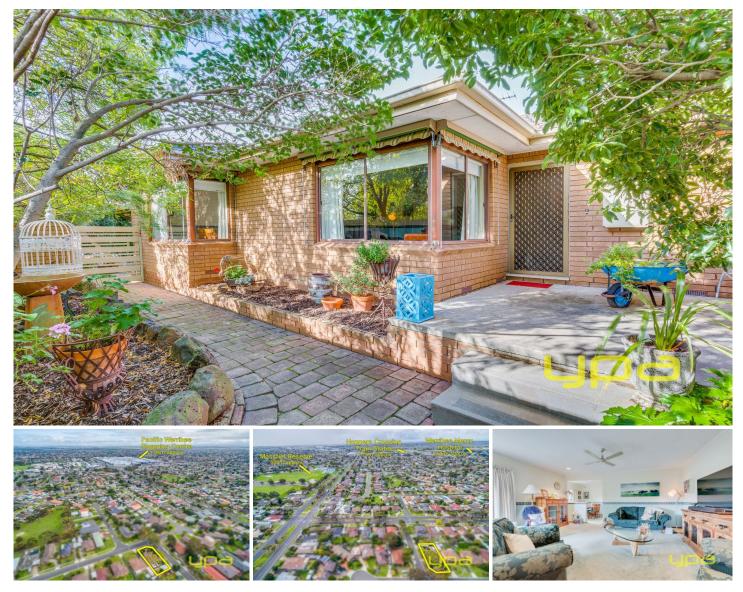

## 50 Canberra Avenue HOPPERS CROSSING VIC

This exciting family home is situated on a corner allotment of approximately 530 sq m in arguably one of Hoppers Crossings best and most popular pockets. The home has been smartly designed and offers a long list of potentials the immaculate presentation is only one of the things that you will appreciate but the location is second certainly one to get excited about. Within 1km you have Pacific Werribee & Aqua Pulse and approximately 1.7km from the home is the Hoppers Crossing train station & freeway access. Not to mention, local shops, reputable schools and parklands all within walking distance from your front door. The freshly updated property offers:

3 large bedrooms with built in robes Massive lounge with adjacent formal dining room Renovated Kitchen with quality appliances Central modernized bathroom Ceiling fans 3 🎮 1 🚔 1 🚘

Land Size : 530 sqm View : https://www.ypa.com.au/7360827