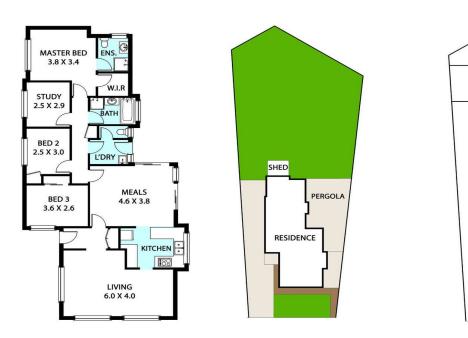

We are proudly presenting an establish home with plans and permits approved for 2 units at the back. The existing home is returning \$1521 rent per month with secured tenants happy to stay.

Consisting of:

Three large bedrooms.

Fourth bedroom/study.

Master bedroom with ensuite and walk in robes.

Huge formal living upon entrance.

Practical kitchen leads to good size meals/family area leads out to massive backyard.

Good size kitchen gas cooktop, pantry and lot of cupboard

## 4 🕮 2 🖺 2 🖨

**Building Size**: 22 sqm **Land Size**: 895 sqm

View: https://www.ypa.com.au/7360828