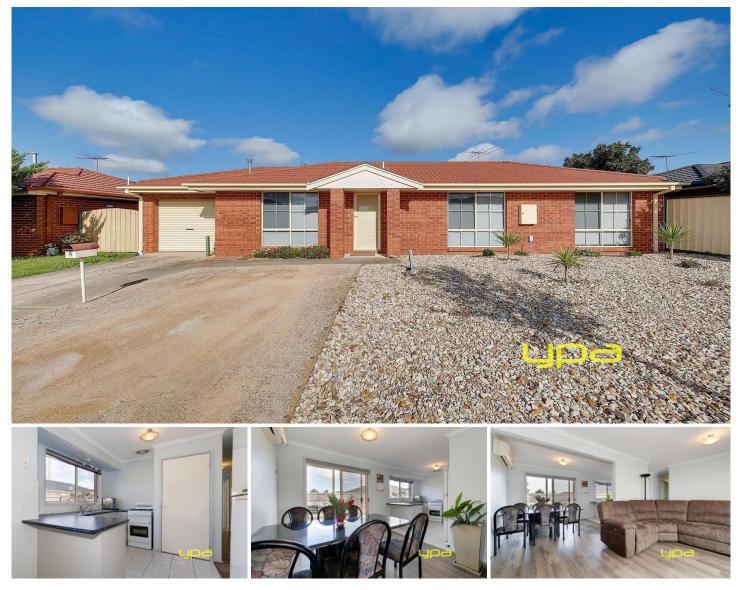

## **5 Toulouse Crescent HOPPERS CROSSING VIC**

This conveniently positioned cosy home is located in the heart of Hoppers Crossing perfect for the first home buyer or savvy investor. If location is what you are looking for then this is the home for you, with the Tarneit West shopping complex, schools, newly built train station only a short drive including the reputable pacific werribee that is now known for its unlimited shopping and its remarkable restaurants. Other features that will have you lining up include:

Master bedroom with en suite. 2 other bedrooms with built in robes. Central Bathroom. Cosy lounge room. Kitchen adjoining a meals area. Single garage with rear access. Reverse cycle air conditioner. Inspections are sure to impress with this fantastic home or

## 3 🛤 2 🚔 1 🚘

Land Size: 340 sqm View: https://www.ypa.com.au/7360831