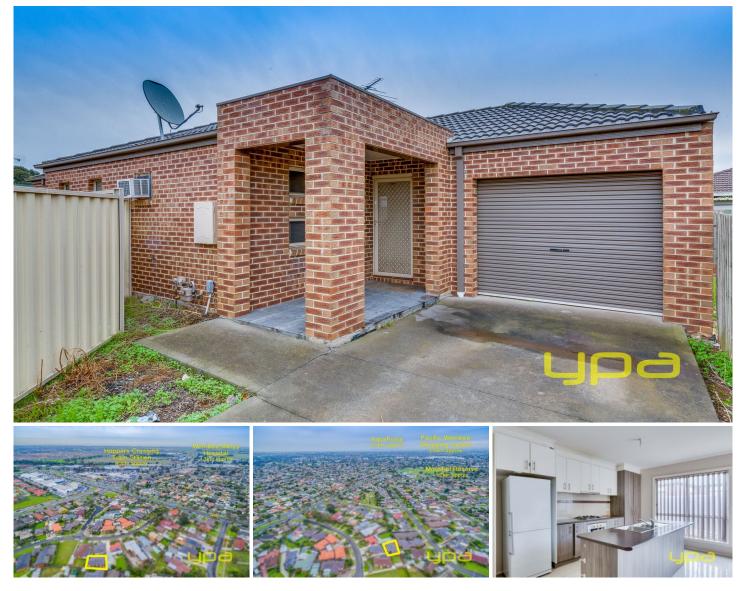

## 2/20A Thorpe Avenue HOPPERS CROSSING VIC

We are proudly presenting this beautiful three bedroom unit secured in a quite street yet close to all the amenities you could have. Walk to the amazing Pacific Werribee shopping centre and Hoppers Crossing Train station, schools, public transport, child care, medical clinics and very smooth access to Princes highway.

This is an opportunity for first home buyers, downsizer or an astute investor to secure their place in highly popular suburb of Melbourne. This home includes:

Three fitted bedrooms. Master bedroom with walk in robes. Two other bedrooms with build in robes. Central bathroom and separate toilet. Open plan kitchen with huge meals area. Separate living area at front.