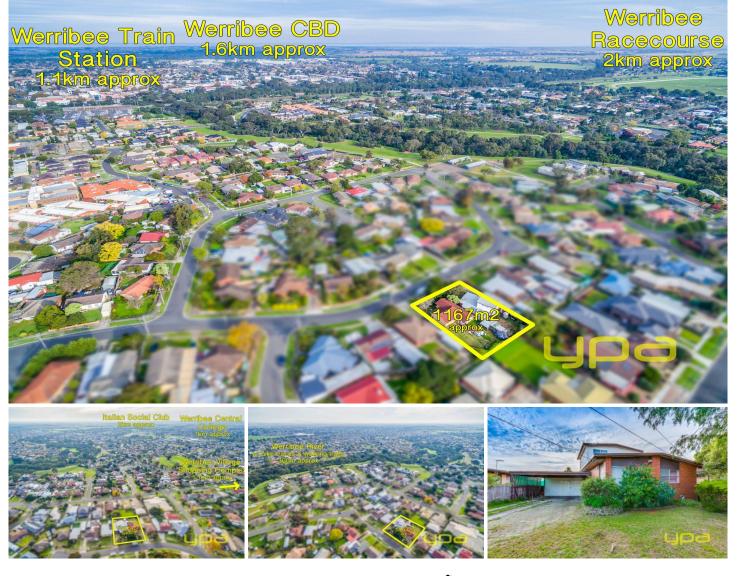

## 23-25 Richmond Crescent WERRIBEE VIC

Outstanding opportunity for astute investors, developers or 1st time investors wanting to start a portfolio. Develop the potential and subdivide (subject to council approval).

2 properties positioned right in the heart of Werribee, with Werribee train station walking distance, Werribee river-bike trails-walking tracks, reputable schools and Watton St, Station place shops-restaurants a short 10 minute walk away.

23 Richmond Crescent comprises of; 3 bedrooms, central bathroom, lounge/kitchen and meals area

25 Richmond Crescent comprises of; 3 bedrooms, 2 bathrooms, lounge-kitchen and meals area and 2 car accommodation.

## 6 🛤 3 📛 2 🖨

Land Size : 1167 sqm View : https://www.ypa.com.au/7360833