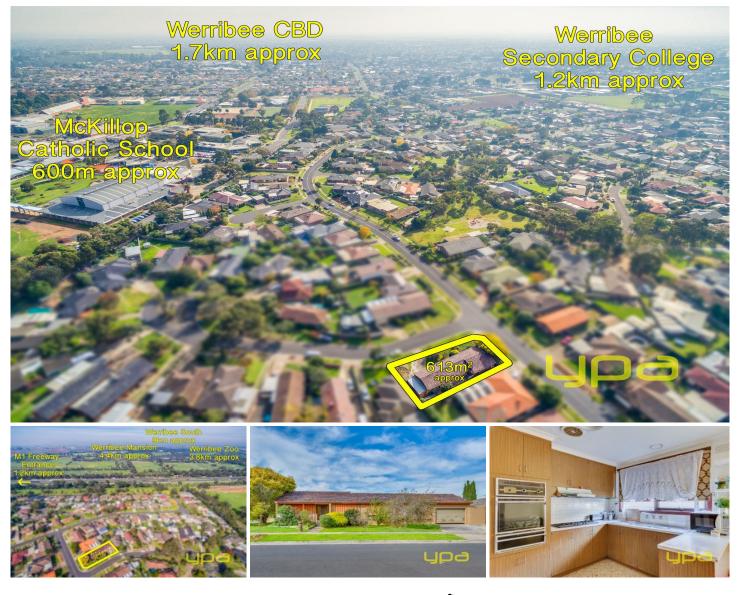

## 54 Nangiloc Crescent WERRIBEE VIC

As far as location is concernedthis one is the centre of Werribees universe! The locale offers simple access to amenities such as Mackillop College, Werribee Secondary College, Corpus Christi, the Werribee CBD, M1 Freeway access, Werribee South Boat Ramp and Marina, and Werribee Mansion. Quite simply, all of Werribees desired locations and amenities are CLOSE! Situated on a handy corner allotment offering approximately 613M2, this property may suit redevelopment (Subject to Council Approval). Featuring four great sized bedrooms, the master offers ensuite while the remaining bedrooms are serviced by a central bathroom. The kitchen offers an adjoining meals while there is also a formal lounge and second family room. The backyard entails a low maintenance approach with an oversized double garage also here. Solid as they come with a location that is as rare as it is desirable and appealing to live in owners and