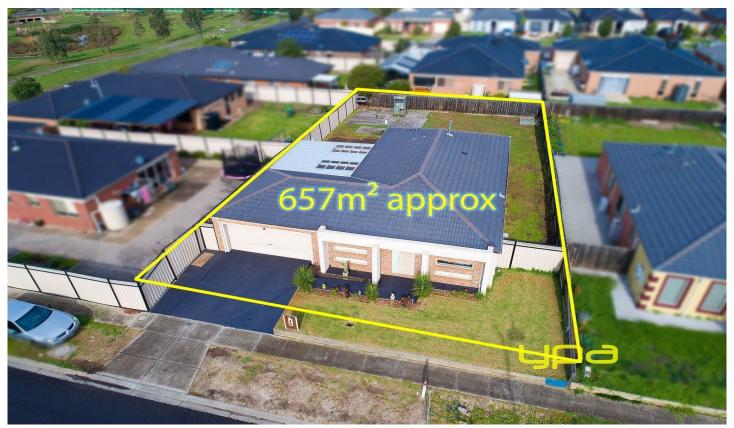

## 52 Halladale Avenue WYNDHAM VALE VIC

We are proudly presenting this beautiful 4 bedroom home with huge land size of approx...657 sqm positioned perfectly in President Park Estate in Wyndham Vale close to all the amenities you could think of.

## 4 2 2 2 2

**Building Size**: 24 sqm **Land Size**: 657 sqm

View: https://www.ypa.com.au/7360837