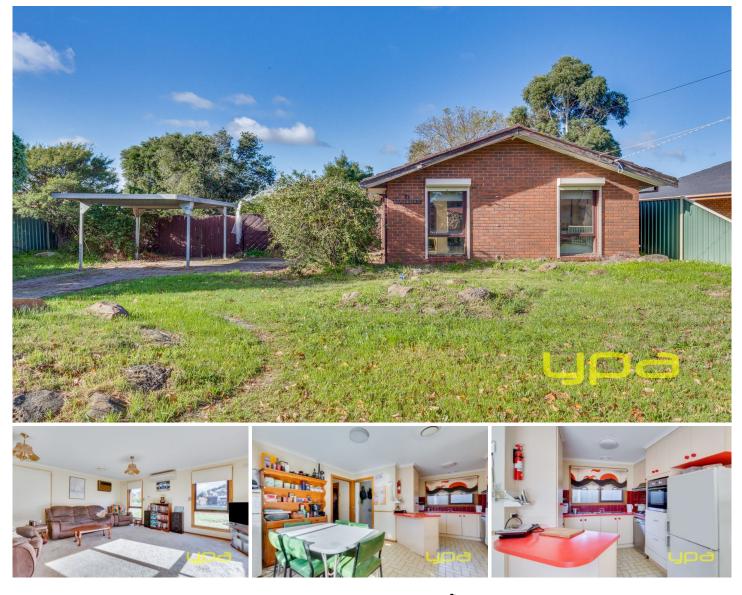

## 7 Shearer Close HOPPERS CROSSING VIC

This hidden gem has just hit the market for the first time in 18 years and is packed with potential and future growth. An opportunity not to be missed, this distinguished family residence is situated on 613m2 (approx.) and is ideal for a dual-occupancy development site (STCA) or for a a little TLC and updating.

This humble three-bedroom home with built in robes, ducted heating and wall air conditioning is presented in the growing and esteemed Bellbridge Estate which is unrivaled and unique in its appeal, being close to Hoppers Crossing Train Station, Bellbridge Primary School, Hoppers Crossing Secondary School, Pacific Werribee, shops, parklands and public transport.