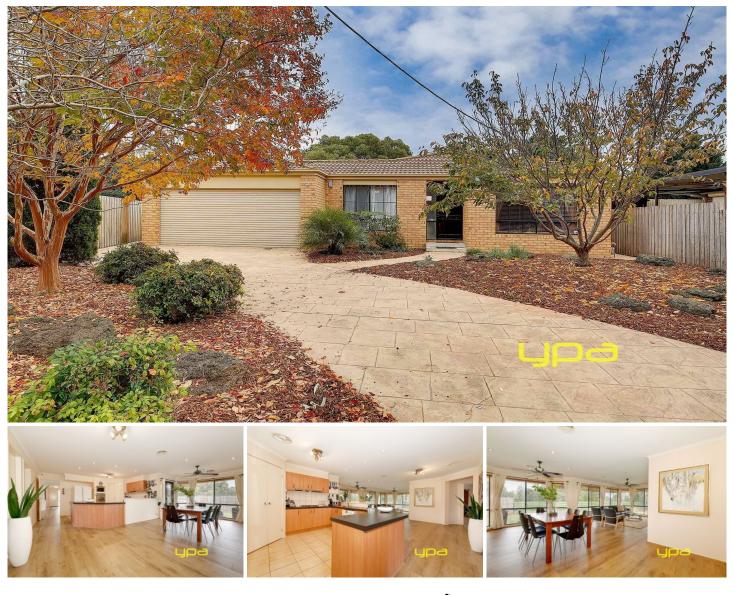

## **15 Retreat Place WERRIBEE VIC**

Located in a quiet court setting a few footsteps to the Werribee river bike trails, walking tracks, public transport with the Werribee train Station a short distance away of 850m, shopping strip and schools.

Buyers take note of this magnificent 4 bedroom plus study or 5th bedroom family home with picturesque views and an abundance of space.

Master with en suite and walk in robe. Separate lounge room and formal dining room. Spacious meals area. 2nd living room/family room. Central bathroom. Ducted heating and ducted refrigerated cooling. Good sized kitchen with beautiful views. Pergola area. Security alarm with cameras.

## 4 🛤 2 🏪 2 🚘

| <b>Building Size</b> | : 25 sqm                         |
|----------------------|----------------------------------|
| Land Size            | : 702 sqm                        |
| View                 | : https://www.ypa.com.au/7360843 |