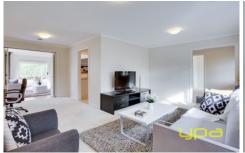

Three generous sized bedrooms.

Master bedroom with en suite, walk in robes and mirror sliding built in robes.

Other two good size bedrooms with double sliding built in robes.

Formal lounge area at front with study area leads to second living at the back.