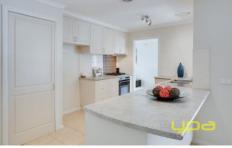

Kitchen/meals area overlooking the pergola and outdoor entertaining space.

Large kitchen with stainless steel appliances, dishwasher and enough cupboard space central attraction of the home.