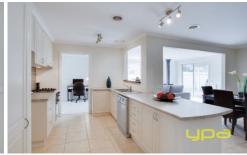

Kitchen/meals area overlooking the pergola and outdoor entertaining space.

Large kitchen with stainless steel appliances, dishwasher and enough cupboard space central attraction of the home.