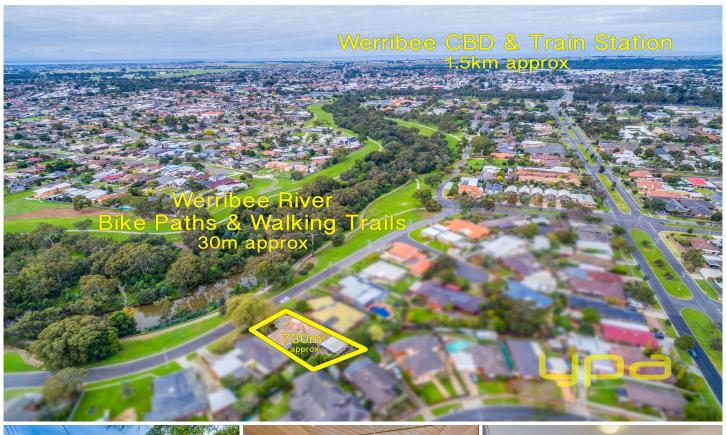

## 16 Wattamolla Avenue WERRIBEE VIC

YPA Wyndham City are proud to offer this immaculately presented family home in this most prestigious suburb, located directly opposite the Werribee River.

Architecturally designed and meticulously landscaped, this stunning landmark property is the ultimate in living. Set on approximately 730m2, this fantastic home features a formal lounge with magnificent River view, an oversize formal dining, open kitchen to meals and family room, kitchen with dish washer and with stainless steel 900mm cook top and oven.