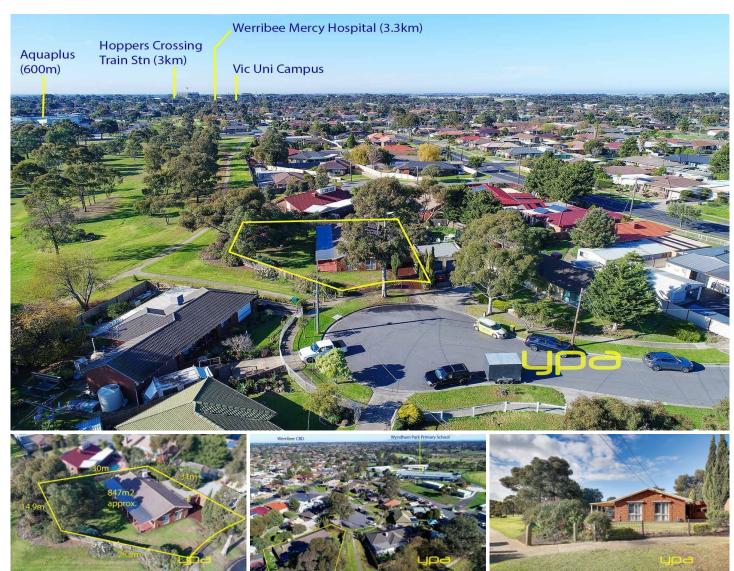

## 9 Sherrin Court WERRIBEE VIC

Built by Donna Homes, this solid residence is set in the heart of Wyndhams most desired amenities entailing Pacific Werribee, Aquapulse, Hoppers Crossing and Werribee Train Stations, Werribees CBD, the Mercy Hospital and the lengthy list continues. Situated on 847M2 (approx.), this home presents to perfect opportunity for developers (S.T.C.A.), investors and live occupants alike. With soaring timber lined cathedral ceilings, the open plan invites natural light from the north facing aspect enriching the formal lounge with BI-BAR, adjoining meals and timber kitchen. Offering three great sized bedrooms with the master offering ensuite, this home features all the timberwork and features you would come to know from Dona Homes. Abundant car accommodation entails oversized double plus lock up carport with ample side access, while a north facing paved pergola area is also perfect for those BBQ opportunities. This is a rare find

3 2 2 2

**Building Size**: 15 sqm **Land Size**: 847 sqm

View: https://www.ypa.com.au/7360849