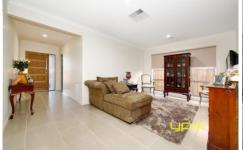

This home includes:

Four good size bedrooms.

Master with WIR and full en-suite with stone vanity.

Front formal lounge area.

Big living/family area at the back adjoined to kitchen.

Good size kitchen with enough stainless steel appliances,