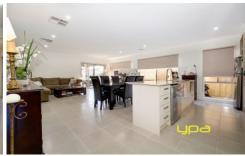

This home includes:

Four good size bedrooms.

Master with WIR and full en-suite with stone vanity.

Front formal lounge area.

Big living/family area at the back adjoined to kitchen.

Good size kitchen with enough stainless steel appliances,