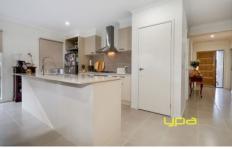

This home includes:

Four good size bedrooms.

Master with WIR and full en-suite with stone vanity.

Front formal lounge area.

Big living/family area at the back adjoined to kitchen.

Good size kitchen with enough stainless steel appliances,