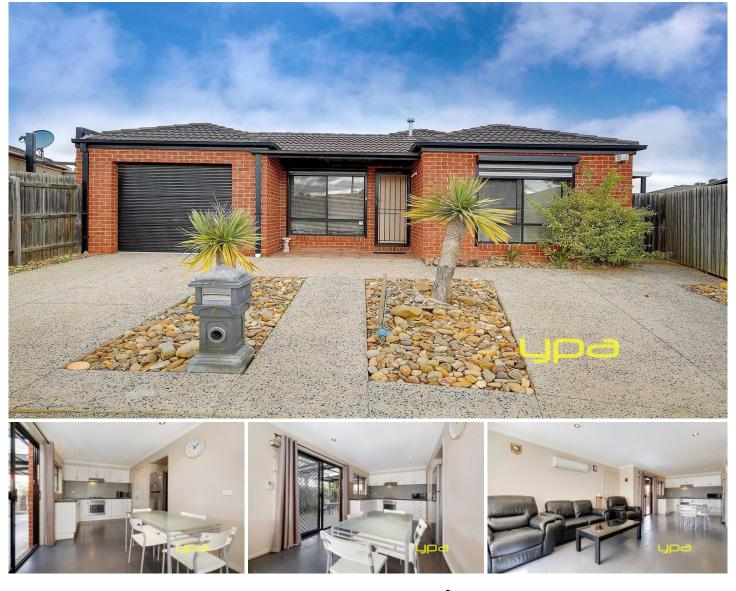

## 4 Lark Court WERRIBEE VIC

Located only minutes from Pacific Werribees Shopping Complex, Aquatic centre and schools is this neat 2 bedroom home that is comfortable inside and has a low maintenance yard outside.

With the added bonus of a quite court location this could be the one for first home buyers, investors or those looking to downsize.

The master and second bedroom have built in robes with a two way bathroom. The kitchen has modern stainless steel cooking appliances open plan dining and lounge tiled throughout.

Extras include split system heating and cooling, security roller shutters.

Through the laundry door there is access to a small powered work shed and veggie garden.

Attached is a single lock up garage on remote with a rear roller door that leads out to a fantastic covered pergola