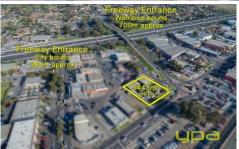

## 7-9 Triholm Avenue LAVERTON VIC

Number 7 & 9 Triholm Avenue, Laverton offer its esteemed buyers an exciting prospect for the future. The properties are situated directly across Aircraft Train Station, a mere stone throw from Laverton station, and are also blessed with immediate access to the Princes Freeway making transport to the city centre and beyond a delightful ease. It also boasts a neighbourhood that features an array of cafes, banks and supermarkets, making local life a similarly comfortable existence.