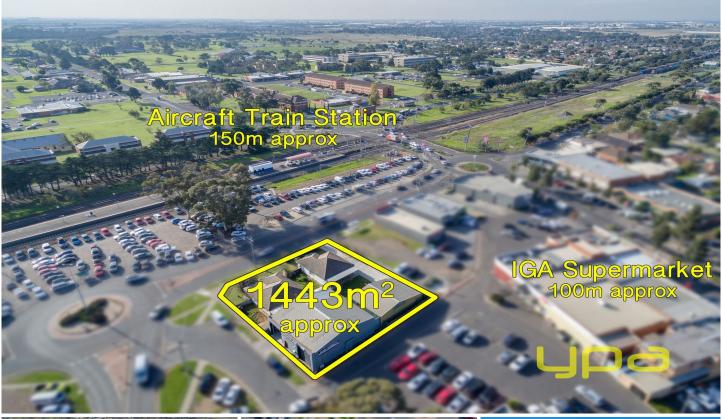

## 7-9 Triholm Avenue LAVERTON VIC

Number 7 & 9 Triholm Avenue, Laverton offer its esteemed buyers an exciting prospect for the future. The properties are situated directly across Aircraft Train Station, a mere stone throw from Laverton station, and are also blessed with immediate access to the Princes Freeway making transport to the city centre and beyond a delightful ease. It also boasts a neighbourhood that features an array of cafes, banks and supermarkets, making local life a similarly comfortable existence.

6 **4** 2 **4** 2 **4** 

Land Size: 1443 sqm

View: https://www.ypa.com.au/7360855