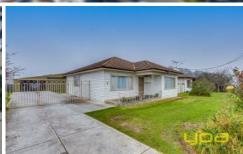

7 Triholm Avenue offers 3 bedrooms, 1 bathroom with additional separate toilet and a side access to double car garage whilst its neighbour contains 2 bedrooms, 1 bathroom and a single car garage. Both properties are fitted with heating and cooling systems and are fit to rent immediately, along with the factory at the properties rear, which is leased until 1/4/19 at \$27,840 per annum.