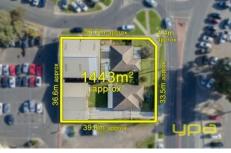

6 **4** 2 **4** 2 **4** 

Land Size: 1443 sqm

View: https://www.ypa.com.au/7360855