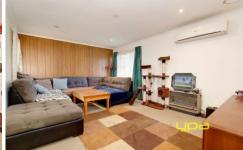

Three fitted bedrooms.

Central bathroom.

Separate lounge room.

Kitchen adjoining a meals area.

Reverse cycle split system air conditioning.

A blue-chip investment on the South side of Werribee, renovate this amazing property or develop the potential on approx. 608m2 land and reap the rewards! (PHOTO ID REQUIRED AT OPEN FOR INSPECTION)