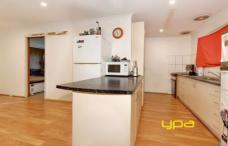

Three fitted bedrooms.

Central bathroom.

Separate lounge room.

Kitchen adjoining a meals area.

Reverse cycle split system air conditioning.

A blue-chip investment on the South side of Werribee, renovate this amazing property or develop the potential on approx. 608m2 land and reap the rewards! (PHOTO ID REQUIRED AT OPEN FOR INSPECTION)