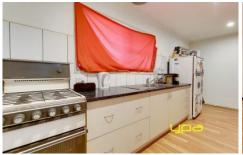

Three fitted bedrooms.

Central bathroom.

Separate lounge room.

Kitchen adjoining a meals area.

Reverse cycle split system air conditioning.

A blue-chip investment on the South side of Werribee, renovate this amazing property or develop the potential on approx. 608m2 land and reap the rewards! (PHOTO ID REQUIRED AT OPEN FOR INSPECTION)