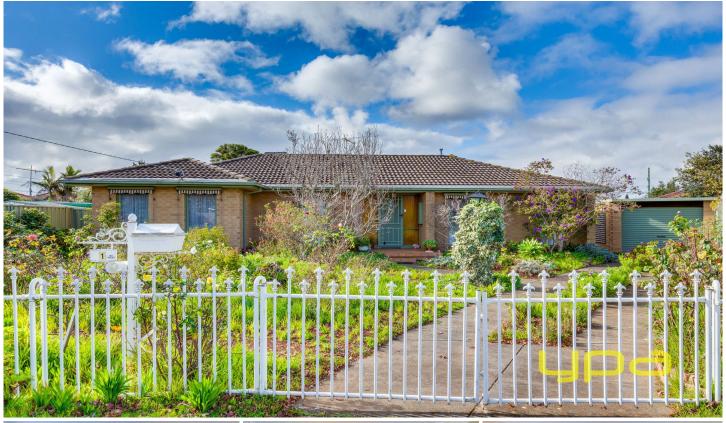

## 1 Ord Court WERRIBEE VIC

Renovate or Detonate- Potential redevelopment (STCA) A rare opportunity to secure a prime piece of real estate in a top location, situated on a generous allotment of 583m2 (approx.) Savvy investors and first home buyers- your search is over with this immaculate three-bedroom family home. With multiple off-street parking leading to a long driveway onlooking manicured gardens, this well-built brick veneer beauty boasts comfort and convenience with a fernery, brick paved yard area with the gardens showcasing a beautiful mix of greens and browns. Also included is a central bathroom, ducted heating, evaporative cooling, gas wall furnace, and multiple living zones: both formal and informal.

1 Ord Court epitomizes the best that Werribee has to offer, tucked away in a quiet court and close to public transport, shops and schools.