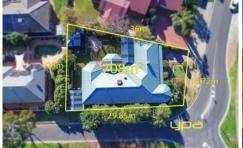

4 🚐 2 📛 3 🗬

**Building Size**: 33 sqm **Land Size**: 708 sqm

View: https://www.ypa.com.au/7360860