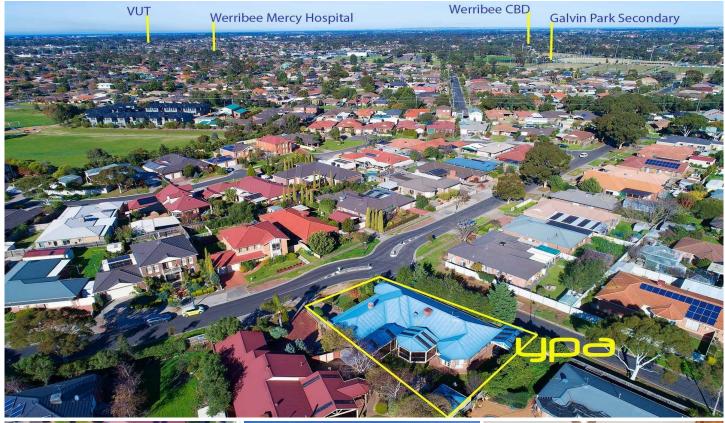

## 23 Kasem Drive WERRIBEE VIC

Despite many homes wild claims, its not actually often that one comes along which carries all the attributes and qualities that define a true Victorian reproduction. Yet when meeting this stunning Belani crafted example, there is certainly no problem here with this impeccable residence that has been authentically presented to exact standings, while at the same time we also believe that pictures do not do this home justice! Starting with a blend of red trevally and clinker brickwork with a pressed cream hawthorn stripe and soaring colourbond roofing, and finished manicured gardens complete with synthetic lawn, we will understand if your breathe is taken away! Indoors, Decorative cornicing, architraves, corbels, archways, rosettes. reproduction electrical switch work and lighting are some of the many period finishings employed that help detail this amazing home. The formal lounge has been finished with a red gum mantle over the brick open fire place while the