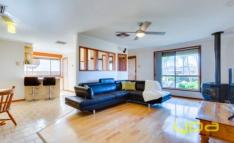

Three bedrooms
Master bedroom with walk in robe
Central bathroom
Kitchen / meals and family living arrangement
Kitchen with gas cooking appliances & dishwasher
Large pergola and outdoor entertaining area
Double garage with rear access to an additional single carport (or extra pergola space)