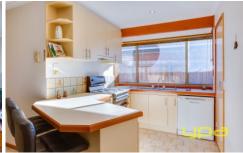

Three bedrooms
Master bedroom with walk in robe
Central bathroom
Kitchen / meals and family living arrangement
Kitchen with gas cooking appliances & dishwasher
Large pergola and outdoor entertaining area
Double garage with rear access to an additional single carport (or extra pergola space)